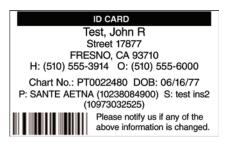

#### **BAR-CODED ID CARDS**

Register patients with accuracy and speed using fully automated Bar-Coded ID Cards.

- » Reduce data entry and improve reliability
- » Save time and manage high patient flow by making the check-in process faster
- » Free up staff to complete more important tasks